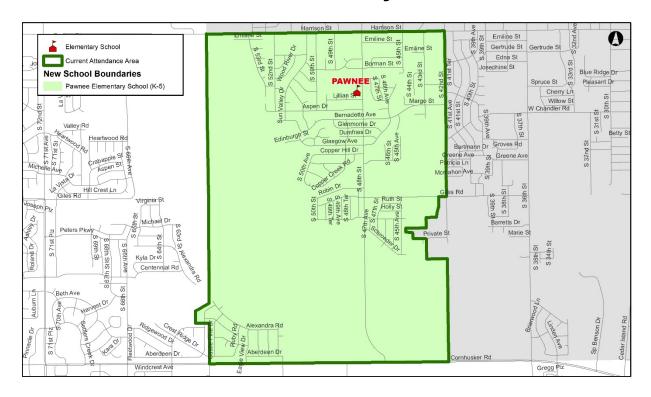

## Bond Phase 2 Construction and Boundaries Update Pawnee Elementary School

## **Boundary Changes:**

- Pawnee Elementary has no boundary changes.
- Pawnee Elementary will continue to be assigned to Bryan Middle.